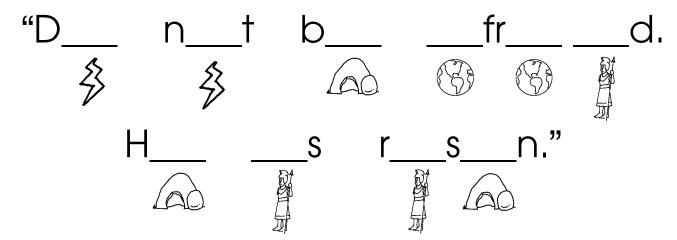

wo Marys went to Jesus' tomb.

What did the angel say to the 2 Marys who went to see Jesus' tomb?

When the Mary's left the tomb, whom did they meet? Color the blocks with a  $\star$ .

| * | * | * | * | * | * |   |   | ı |   | * | * | * | * | * | * | • | • | • | * | * | * | * | * | * |
|---|---|---|---|---|---|---|---|---|---|---|---|---|---|---|---|---|---|---|---|---|---|---|---|---|
| • |   |   |   |   | * | • | • | • | • | * | • | • | • | • | * | • | • | • | * | * | • | • | • | • |
| • | • | * | • | • | * | * | * | * | • | * | * | * | * | * | * | • | • | • | * | * | * | * | * | * |
| * | • | * | • | • | * | • | • | • | • | • | • | • | • | * | * | • | • | • | * | • | • | • | • | * |
| * | * | * | • | • | * | * | * | * | * | * | * | * | * | * | • | * | * | * | • | * | * | * | * | * |