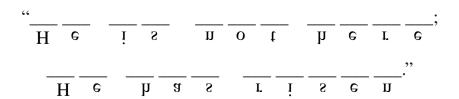

he angel spoke to the women. He knew they were looking for Jesus. He said these words to them:

Turn the letters right side up to find what he said to them.

Write a word to fit each definition. Write the letters on the lines below.

Circle all the underlined words from the story in the wordsearch.

Place the remaining letters in the blanks to find what the angel said.

There was a violent <u>earthquake</u>, for an <u>angel</u> of the <u>Lord</u> came down <u>from heaven</u>, and going to the <u>tomb</u>, rolled <u>back</u> the <u>stone</u> and <u>sat</u> on it. His <u>appearance</u> was like <u>lightning</u> and his clothes were white as <u>snow</u>. The <u>guards</u> were so <u>afraid</u> of him that they <u>shook</u> and became like <u>dead</u> men. The angel said to the women at the tomb,