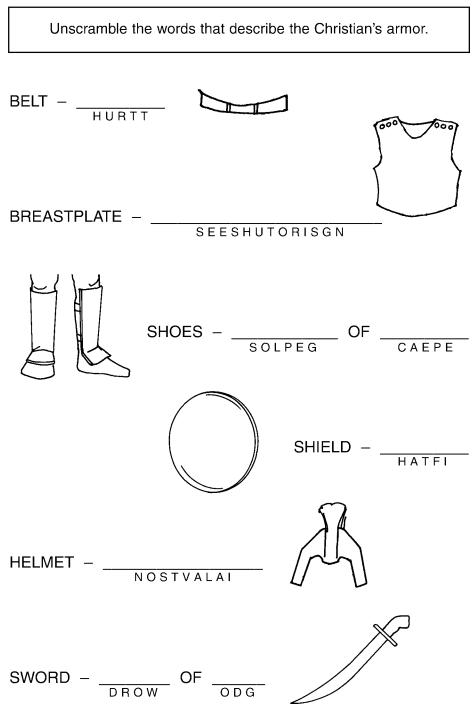

com

## Our enemies are not other people or nations. What are they?

## Find each word and circle it. Then put it in the blank according to the location of its 1st letter. 0 2 3 4 5 7 8 9 1 6 IN Ζ F U F U S 0 Е W А А IS В S Ν Ρ L 0 D V Ν NOT Е С Е 0 0 R А S D OF D L S Т R U G G L Е D Н W R AND Е Т В R Α 0 Υ Е Н S U F Н Т Т L BUT Ζ Κ U В А Ν S L G R N OUR Е Μ S Е Е Н 0 R Α L Ε THE С W L Ο F Т R V Н А THIS Ρ 0 W E R J С D S Α R DARK L 0 W U L D Ε κ А L Т Κ В U W F U Н L А Μ EVIL FOR 5 - A 4 - C 1 - D AGAINST BLOOD 7 - C 2 - B 6 - C FLESH 9 - A 4 - G 1- A FORCES 6 - C 3 - L 3 - F HEAVENLY POWERS 4 - 1 4 - F 3 - J REALMS 1 - J 8 - K 9 - A RULERS 6 - C 3 - F STRUGGLE SPIRITUAL 3 - A 7 - L WORLD 4 - 1 7 - A 8 - B 3 - F 9 - L 1 - H

## God provides protection against the powers of the evil one.