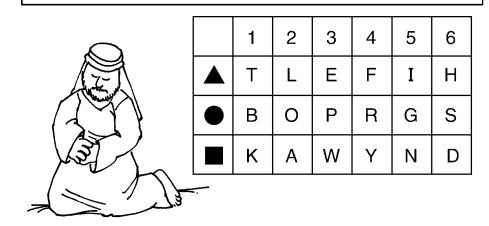

God provides armor, but we must wear it. He promises victory, but we must pray.

Use the chart of letters to find Paul's message.

| ●-1 ▲-3                 | ∎-2 ▲-2     | 2 •_    | <u>-4</u> <u>▲</u> -1 | ∎-2 ∎-5 | ∎-6         |
|-------------------------|-------------|---------|-----------------------|---------|-------------|
| <b>■</b> -2 <b>▲</b> -2 | ■-3 ■-2     | ∎-4 ●-6 |                       | ▲-3 ▲-3 | <b>●</b> -3 |
|                         |             |         |                       |         |             |
| ●-2 ■-                  | 5 ●-3       | ●-4 ■-2 | ■-4 ▲-5               | ∎-5 ●   | -5          |
| ▲-4 ●-2                 | <b>●</b> -4 | ■-2 ▲-2 | ▲-2 ▲-                | 1 _6    | ▲-3         |
|                         | ●-6 ■-2     |         | 5 ▲-1 ●-              | -6      |             |